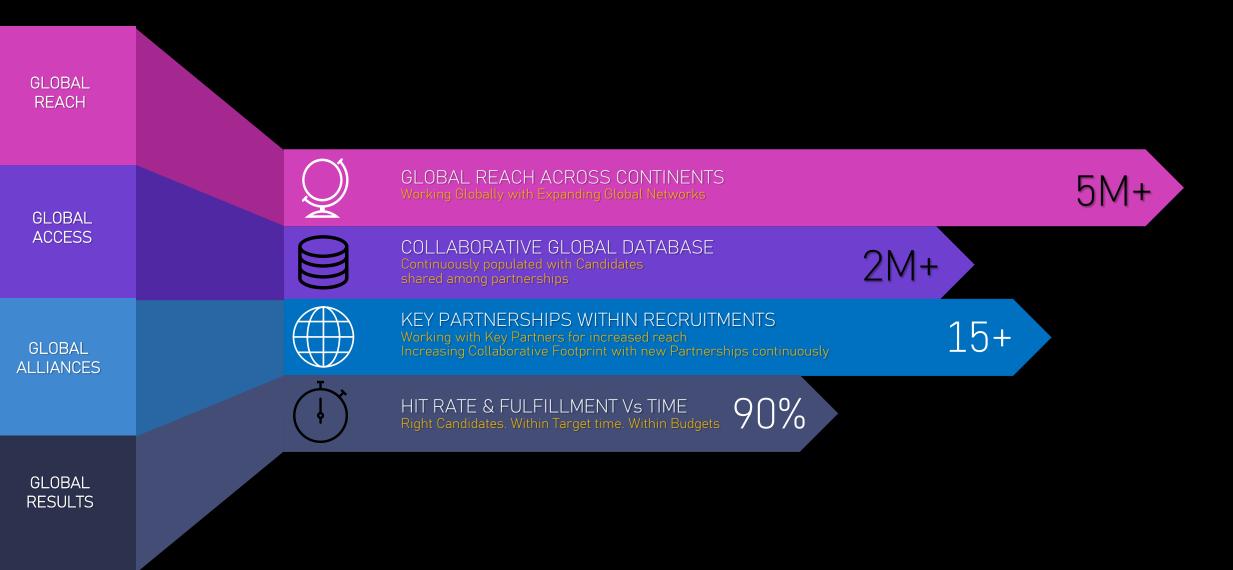

## OUR PARTNERSHIPS & COLLABORATIONS WITHIN RECRUITMENTS

FOR REMOTE TEAM SETUP OR OFFSHORE SERVICE CENTER CREATION

FOR REMOTE TEAM SETUP OR OFFSHORE SERVICE CENTER CREATION

ASIA JOBS NETWORK

GCC JOBS NETWORK \_ 675K ACTIVE CONNECTIONS

PROFESSIONALS\_\_\_\_ NETWORK 840K ACTIVE CONNECTIONS

> GLOBAL RECRUITMENT NETWORK // 889K ACTIVE CONNECTIONS

SJS GLOBAL BUSINESS SOLUTIONS LIMITED

GLOBAL BUSINESS EXECUTIVES NETWORK 2.2M ACTIVE CONNECTIONS

> FREELANCERS | CONSULTANTS NETWORK 77K ACTIVE CONNECTIONS

> > EUROPE JOBS NETWORK 100K ACTIVE CONNECTIONS

USA & LATAM JOBS 100K ACTIVE CONNECTIONS

SOURCING | MANUFACTURING SUPPLY CHAIN NETWORK 50K ACTIVE CONNECTIONS

NEW TECH EXPERT NETWORK (AI | FINTECH | CYBERSECURITY | CLOUD | DATA MGMT 1.2 M ACTIVE CONNECTIONS